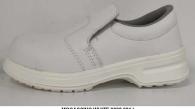

Italy

**Description** 

PPE Type: a safety footwear

**Product reference: MOCASSINO BLACK 9000 002 I, MOCASSINO** 

WHITE 9000 001 I

Article code:

Construction and material of outsole: Injection, pu/pu sole

**Pictures:** 

 $\epsilon$ 

MOCASSINO BLACK 9000 002 I

EN ISO 20345:2022

S1 SR FO

Size:EUR42

07/2024

MADE IN CHINA

EGOCHEF S.r.l

Via Antighe 36/B - 31035 Crocetta del Montello (TV), Italy.

MOCASSINO BLACK 9000 002 I

Reference standard: EN ISO 20345:2022

Classification: I Category: S1 FO SR

Size range: 35-48

Insert nature: N/A **Toecap nature : Metallic** 